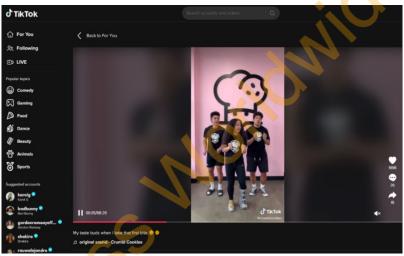

Figure 3

39. The Crumbl Videos are also directly created and posted by Crumbl employees or agents. For example, **Figure 4** below is a screen capture of a Crumbl Video posted to Crumbl's TikTok account promoting the brand (including three dancing Crumbl employees and a large image of the Crumbl logo) and featuring unauthorized use of the WMG musical composition "Lottery (Renegade)," performed by K CAMP.

Figure 4

40. Additionally, recognizing the importance of the music to the social media posts, Crumbl has referenced or identified the sound recording and/or musical composition featured in certain Crumbl Videos. For example, **Figure 5** below is a screen capture of a Crumbl Video posted to Crumbl's TikTok account featuring unauthorized use of the WMG sound recording and musical composition "Juice" by Lizzo, one of today's most recognizable artists, and repeating the sound recording's lyrics as part of the video's caption—"mirror mirror on the wall."