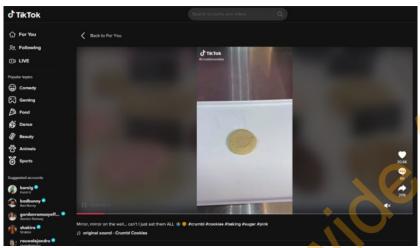

Figure 4

40. Additionally, recognizing the importance of the music to the social media posts, Crumbl has referenced or identified the sound recording and/or musical composition featured in certain Crumbl Videos. For example, **Figure 5** below is a screen capture of a Crumbl Video posted to Crumbl's TikTok account featuring unauthorized use of the WMG sound recording and musical composition "Juice" by Lizzo, one of today's most recognizable artists, and repeating the sound recording's lyrics as part of the video's caption—"mirror mirror on the wall."

Figure 5

- 41. None of the foregoing uses (nor those listed in **Schedule A**) was authorized by or licensed from Plaintiffs, and Crumbl did not compensate Plaintiffs in any manner for the unauthorized use of Plaintiffs' Musical Works.
- 42. Furthermore, in each of the above examples of infringement, the Crumbl Videos falsely represent that the infringing use of Plaintiffs' Musical Works is "original audio." On the contrary, the audio in each of Crumbl Videos consists of one of Plaintiffs' sound recordings or musical compositions, performed by one of the most successful and popular artists in the world.
- 43. Upon information and belief, there are many more infringing videos created by Crumbl and its social media influencers, but Plaintiffs have thus far been unable to discover all infringing videos. Among other things, contrary to FTC guidelines, many of those influencers do not disclose that they are being compensated by Crumbl for the advertisement; moreover, upon information and belief, some of the infringing videos are posted only for a limited period of time.