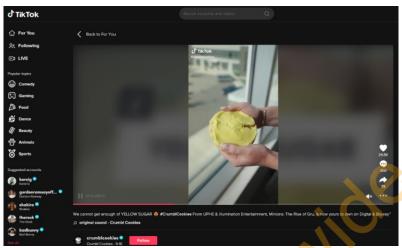

Figure 2

38. The Crumbl Videos have been critical to Defendants' success, with many garnering hundreds of thousands of "likes" (which in turn are a fraction of the number of views they have received). For example, **Figure 3** below is a screen capture of a Crumbl Video posted to its TikTok account promoting its "KENTUCKY BUTTER CAKE" cookie, which received 367,000 likes. The Crumbl Video features unauthorized use of the WMG musical composition "Butter," performed by BTS (again tying the theme of the Crumbl Video to the copyrighted Musical Work infringed).