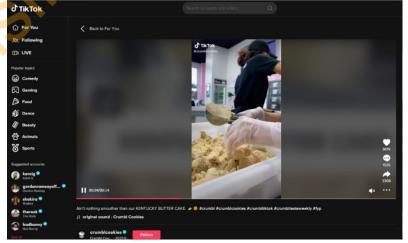

Figure 2

38. The Crumbl Videos have been critical to Defendants' success, with many garnering hundreds of thousands of "likes" (which in turn are a fraction of the number of views they have received). For example, **Figure 3** below is a screen capture of a Crumbl Video posted to its TikTok account promoting its "KENTUCKY BUTTER CAKE" cookie, which received 367,000 likes. The Crumbl Video features unauthorized use of the WMG musical composition "Butter," performed by BTS (again tying the theme of the Crumbl Video to the copyrighted Musical Work infringed).

Figure 3

39. The Crumbl Videos are also directly created and posted by Crumbl employees or agents. For example, **Figure 4** below is a screen capture of a Crumbl Video posted to Crumbl's TikTok account promoting the brand (including three dancing Crumbl employees and a large image of the Crumbl logo) and featuring unauthorized use of the WMG musical composition "Lottery (Renegade)," performed by K CAMP.