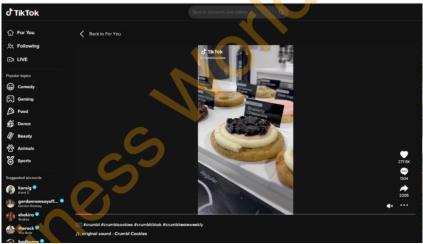

and underlying musical composition, such as the hook or chorus. There is typically no speaking or sound other than the copyrighted musical works integrated into the Crumbl Videos.

36. Furthermore, the Crumbl Videos often incorporate sound recordings and musical compositions that are specifically tied to the Crumbl product being promoted in the video. For example, **Figure 1** below is a screen capture of a Crumbl Video posted to Crumbl's TikTok account promoting Crumbl's blueberry cheesecake and featuring unauthorized use of the WMG musical composition "Blueberry Faygo," performed by Lil Mosey.

Figure 1

37. Similarly, **Figure 2** below is a screen capture of a Crumbl Video posted to Crumbl's TikTok account promoting Crumbl's yellow sugar cookie (while simultaneously advertising for the film *Minions: The Rise of Gru*) and featuring unauthorized use of the WMG sound recording "Yellow," performed by Coldplay.